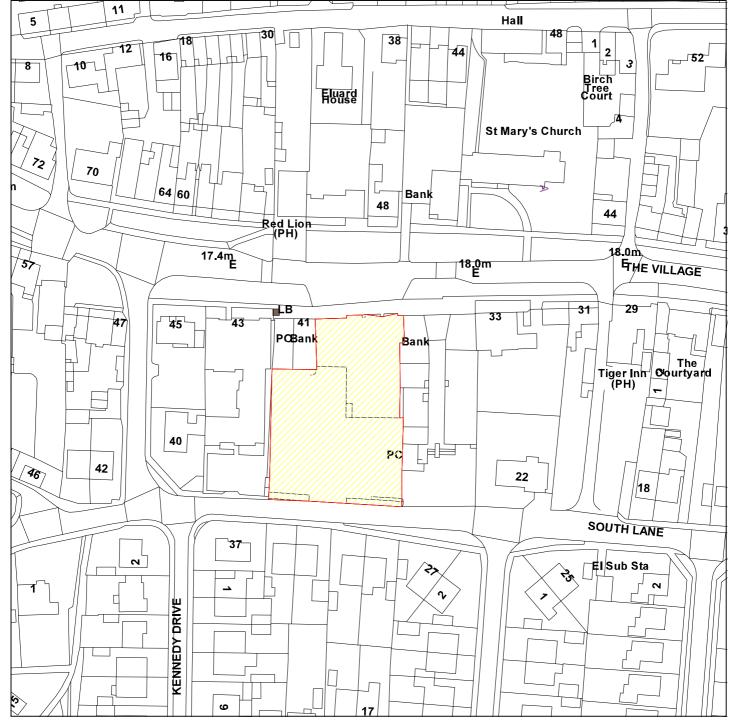

## (Sainsburys Supermarkets) Somerfield, Haxby

## 10/02418/FUL

**Scale:** 1:1250

Reproduced from the Ordnance Survey map with the permission of the Controller of Her Majesty's Stationery Office © Crown Copyright 2000.

Unauthorised reproduction infringes Crown Copyright and may lead to prosecution or civil proceedings.